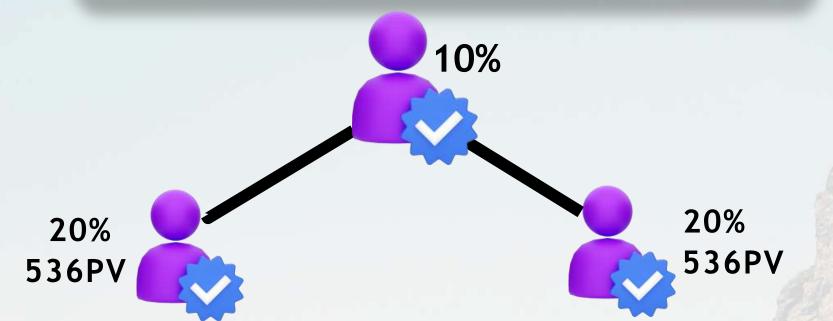

### BUSINESS MATCHING INCOME

| BUSINESS MATCHING | PERCENT |
|-------------------|---------|
| 100PV:100PV       | 5%      |
| 250PV:250PV       | 5%      |
| 500PV:500PV       | 7%      |
| 750PV:750PV       | 7%      |
| 1000PV: 1000PV    | 9%      |
| 1200PV:1200PV     | 9%      |
| 1500PV:1500PV     | 10%     |
| 2000PV:2000PV     | 10%     |
| 2500PV:2500PV     | 10%     |
| 5000PV:5000PV     | 10%     |

2 DIRECT SPONSORS ARE MANDATORY TO AVAIL THIS INCOME

#### A'S BM INCOME: ₹15000

**SLAB QUALIFIED: 1500:1500** 

1500 X 10% = 150 X ₹100 = ₹15000