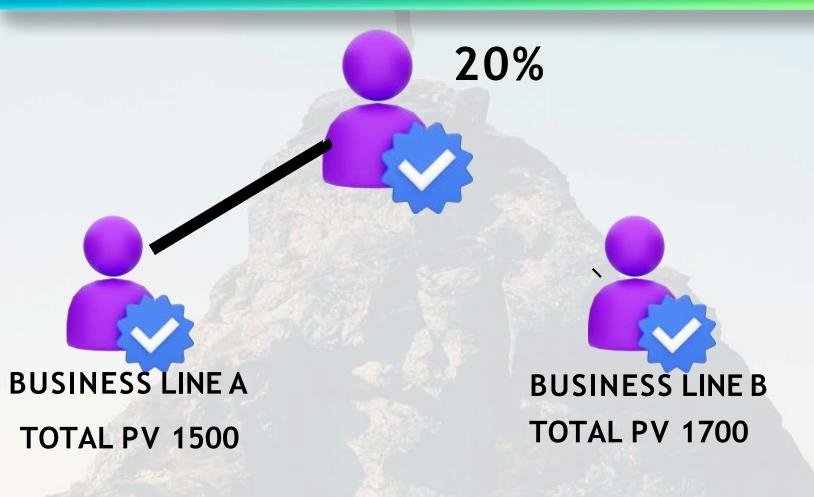

### BUSINESS MATCHING INCOME

| BUSINESS MATCHING | PERCENT |
|-------------------|---------|
| 100PV:100PV       | 5%      |
| 250PV:250PV       | 5%      |
| 500PV:500PV       | 7%      |
| 750PV:750PV       | 7%      |
| 1000PV: 1000PV    | 9%      |
| 1200PV:1200PV     | 9%      |
| 1500PV:1500PV     | 10%     |
| 2000PV:2000PV     | 10%     |
| 2500PV:2500PV     | 10%     |
| 5000PV:5000PV     | 10%     |

2 DIRECT SPONSORS ARE MANDATORY TO AVAIL THIS INCOME

#### A'S BM INCOME: ₹15000

**SLAB QUALIFIED: 1500:1500** 

1500 X 10% = 150 X ₹100 = ₹15000