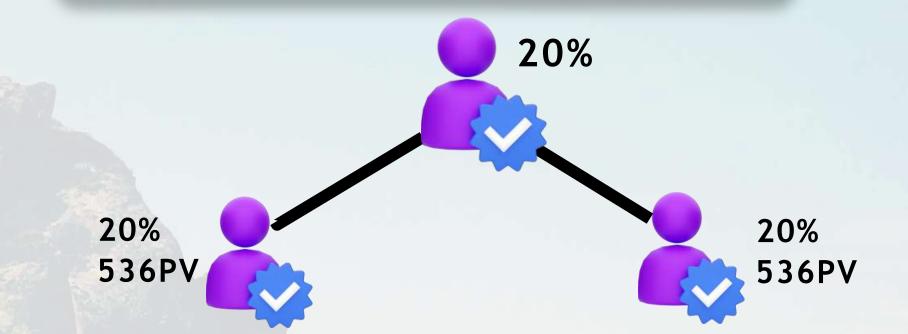

### CHOOSE PACKAGE

| PACKAGES | BT- DP    | DP      | MRP      | PV    | RP     |
|----------|-----------|---------|----------|-------|--------|
| BASIC    | 2 X 1340  | ₹ 2680  | ₹ 4200   | 26.8  | ₹1520  |
| ADVANCE  | 6 X 1340  | ₹ 8040  | ₹ 12,600 | 80.4  | ₹4560  |
| PREMIUM  | 12 X 1340 | ₹ 16080 | ₹ 25,200 | 160.8 | ₹9120  |
| GROWTH   | 20 X 1340 | ₹ 26800 | ₹ 42,000 | 268   | ₹13420 |
| ULTIMATE | 40 X 1340 | ₹ 53600 | ₹ 84,000 | 536   | ₹30420 |

BT= BOOTLES

DP = DISTRIBUTOR PRICE

MRP = MAXIMUM RETAIL PRICE

PV=POINT VALUE

RP = RETAIL PROFIT

- DIRECT INCOME
- BUSINESS MATCHING INCOME
- SMART BONUS
- RANK REWARDS
- NATIONAL ROYALTY
- INTERNATIONAL ROYALTY

### BUSINESS MATCHING INCOME

| BUSINESS MATCHING | PERCENT |
|-------------------|---------|
| 100PV:100PV       | 5%      |
| 250PV:250PV       | 5%      |
| 500PV:500PV       | 7%      |
| 750PV:750PV       | 7%      |
| 1000PV: 1000PV    | 9%      |
| 1200PV:1200PV     | 9%      |
| 1500PV:1500PV     | 10%     |
| 2000PV:2000PV     | 10%     |
| 2500PV:2500PV     | 10%     |
| 5000PV:5000PV     | 10%     |

2 DIRECT SPONSORS ARE MANDATORY TO AVAIL THIS INCOME

#### A'S BM INCOME: ₹15000

**SLAB QUALIFIED: 1500:1500** 

1500 X 10% = 150 X ₹100 = ₹15000