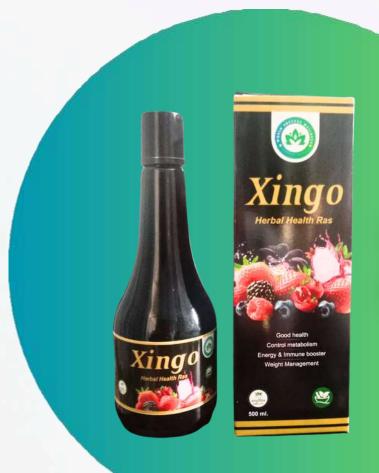

# In troducing XINGO

Xingo, the pinnacle of well-being from World Success Wellness Pvt. Ltd., stands as a testament to our unwavering commitment to your health and vitality. With meticulous craftsmanship, we have created a revolutionary wellness solution that transcends the ordinary, setting new standards in nourishment and rejuvenation. At the heart of Xingo lies a potent blend of essential vitamins, minerals, antioxidants, and natural ingredients, sourced from diverse corners of the globe. Each element is carefully selected, ensuring the highest quality and purity. We have spared no effort in the pursuit of excellence, combining ancient wisdom with cutting-edge science to curate a formula that is nothing short of extraordinary.

WEIGHT MANAGEMENT

CARDIOVASCULAR SYSTEM HEALTH

**IMMUNE SYSTEM HEALTH** 

HEALTHY CHOLESTEROL AND BLOOD SUGAR **LEVELS** 

**RECOVERS DEPRESSION OR ANXIETY** 

MOOD REGULATION

**ANTI-AGING** 

**IMPROVE MEMORY** 

ENHANCED SEXUAL VITALITY AND STAMINA FOR BOTH GENDERS

SUPPORT FERTILITY AND REPRODUCTIVE **WELLNESS** 

INCREASED ENERGY

SUPPORTS FEMALE MENSTRUATION CYCLE DISORDER/IRREGULARITY

WORLD SUCCESS WELLNESS PVT. LTD

### INGREDIENTS

Winter Cherry Roots

Mangosteen

Arjuna

Moringa Oleitera Pulp

Beet Roots

Goji (Murli)

Black Plum

Cucurbita Pumpkin

Pomegranate

Grapes

Juice Base Q.S.

• Stevia Q.S.

| 20% |
|-----|
| 15% |
| 5%  |
| 10% |
| 20% |
| 10% |
| 5%  |
| 5%  |
|     |

Punica Granatum

Vitis Vinifera