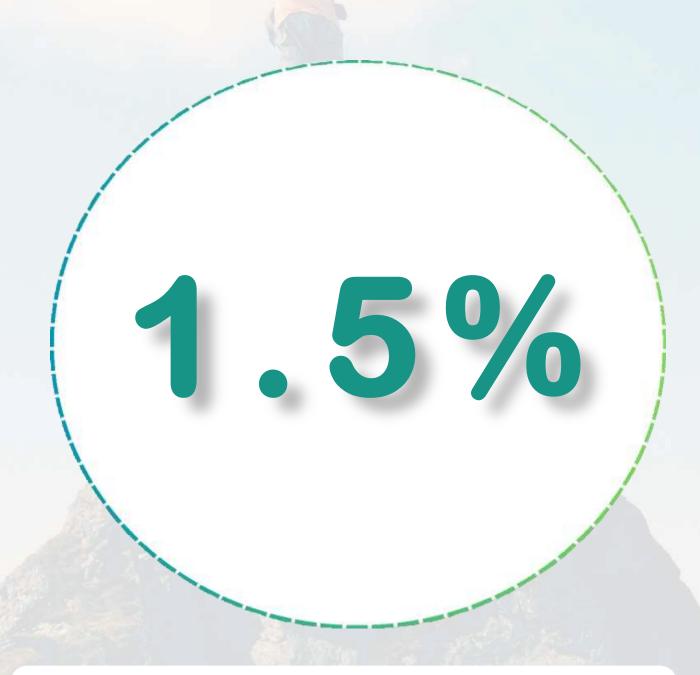

### NATIONAL ROYALTY

COMPANY'S NATIONAL TURNOVER
DIAMONDS & ABOVE WILL BE ELIGIBLE